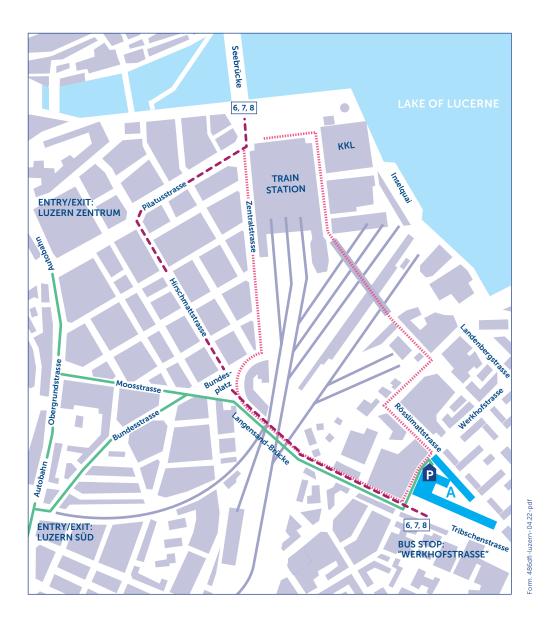

## Conference Venue: CSS Insurance Headquarters, Tribschenstrasse 21, 6002 Luzern

Travelling to Lucerne by train is the most practical option. Please visit https://www.sbb.ch/en/home.html to plan your journey. From the train station, the conference venue is within ten minutes walking distance; or you can take the bus towards «Matthof» (6), «Biregghof» (7) or «Hirtenhof» (8) and get off at «Werkhofstrasse». Note that the train ticket does notinclude public transportation in the city of Lucerne.

Travelling by car is also possible and there is a limited number of parking spaces in the underground parking at CSS Insurance. Navigate to «Werkhofstrasse 11, Lucerne» and use the first exit of the roundabout to enter the underground parking. You can validate your ticket at the reception desk.